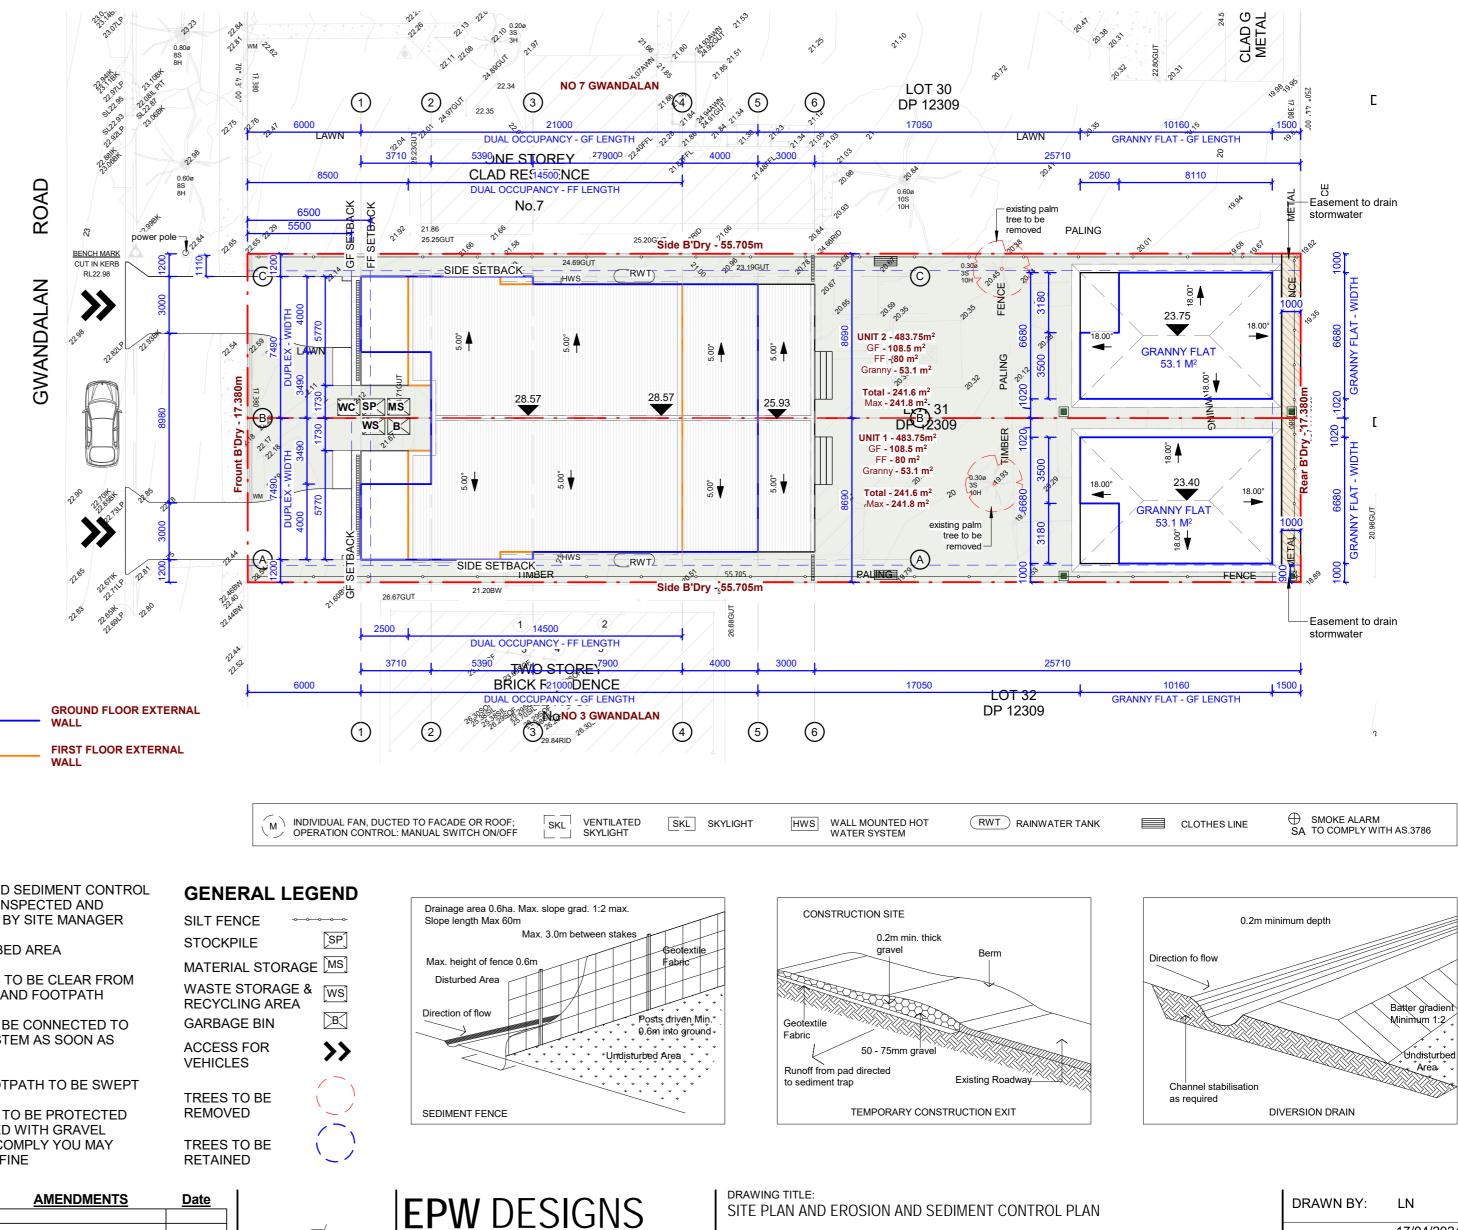

### NOTES

1. ALL EROSION AND SEDIMENT CONTROL MEASURES TO BE INSPECTED AND MAINTAINED DAILY BY SITE MANAGER

2. MINIMIE DISTURBED AREA

3. ALL STOCKPILES TO BE CLEAR FROM DRAINS, GUTTERS AND FOOTPATH

4. DRAINAGE IS TO BE CONNECTED TO STORMWATER SYSTEM AS SOON AS POSSIBLE

5. ROADS AND FOOTPATH TO BE SWEPT DAILY

6. KERBSIDE INLET TO BE PROTECTED WITH FABRIC FILLED WITH GRAVEL 7. IF YOU DO NOT COMPLY YOU MAY LIABLE TO A \$1500 FINE

|                                                                        | Drain<br>Slope        |
|------------------------------------------------------------------------|-----------------------|
| TOCKPILE                                                               |                       |
| ATERIAL STORAGE MS<br>ASTE STORAGE & WS<br>ECYCLING AREA<br>ARBAGE BIN | Max.<br>Dis<br>Direct |
| CCESS FOR SS FOR EHICLES                                               |                       |
| REES TO BE                                                             | SEDII                 |
| REES TO BE                                                             |                       |
| ate                                                                    | ΞP                    |