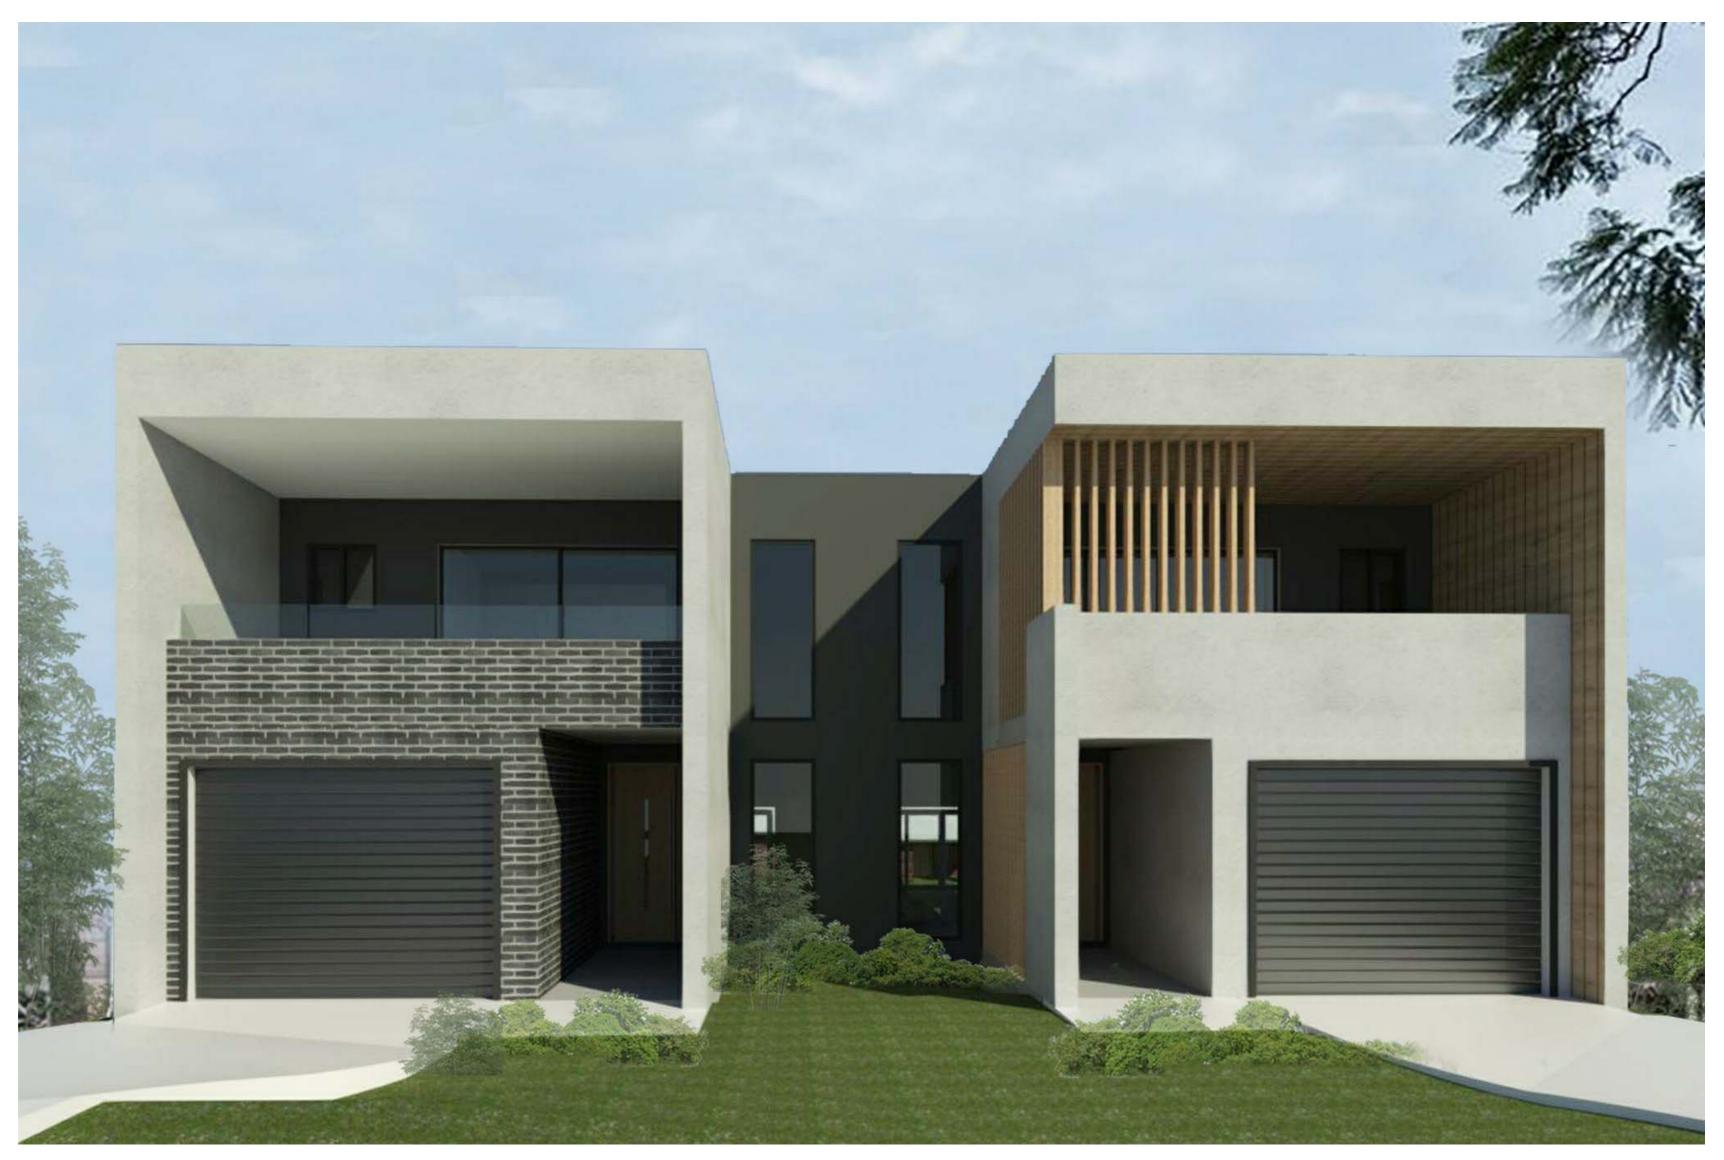

# DEMOLITION OF EXISTING STRUCTURES AND CONSTRUCTION OF A TWO-STOREY DUAL OCCUPANCY, DETACHED GRANNY FLATS, FRONT FENCE AND ASSOCIATED TORRENS TITLE SUBDIVISION

AT 5 GWANDALAN, PADSTOW NSW 2211

### DRAWING TITLE: COVER PAGE

(02) 9591 5292

E epwdesigns@gmail.com

0402206326

Demolition of existing structures and construction of a two-storey dual occupancy with granny flats, front fence and associated Torrens title subdivision

AT: NO. 5 GWANDALAN RD, PADSTOW NSW 2211

DEVELOPMENT APPLICATION

| DRAWN BY:   | LN                       |
|-------------|--------------------------|
| ISSUE DATE: | 17/04/2024<br>3:27:06 PM |
| SCALE:      | (A2)                     |
| DRAWING NO: | DA 00                    |